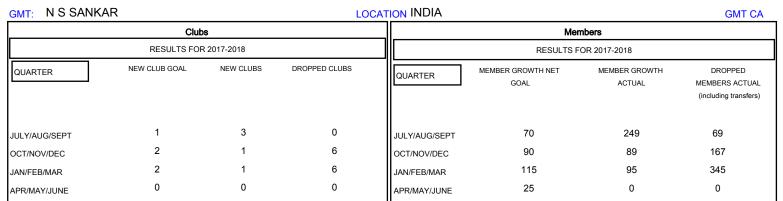

## District 324A8

Results as of: 03/31/2018

| DROPPED CLUBS: 12  DROPPED MEMBERS |     | 57 CLUBS OF 68 ADDED 1 OR MORE<br>NEW MEMBERS | GENDER DISTRIBUTION  MALE 1,268 (72.05%)  FEMALE 492 (27.95%)  Women Percentage Fiscal Year Goal: 30% |     |
|------------------------------------|-----|-----------------------------------------------|-------------------------------------------------------------------------------------------------------|-----|
| DECEASED                           | 2   | CLICK HERE FOR CUMULATIVE  MEMBERSHIP DATA    | TOTAL FAMILY UNIT MEMBERS                                                                             | 525 |
| CLUB CANCELLED                     | 419 |                                               | FAMILY MEMBERS PAYING HALF DUES                                                                       | 317 |
| OTHER                              | 160 |                                               |                                                                                                       | 017 |
| TOTAL                              | 581 |                                               | 1                                                                                                     |     |