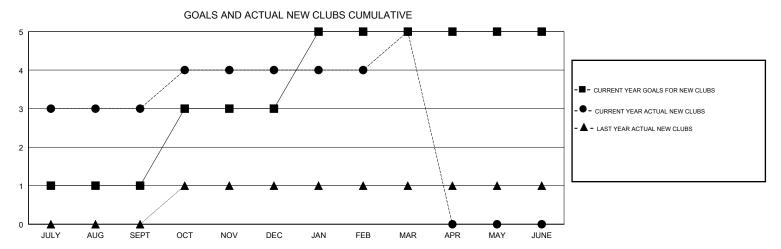

## District 324A8

Results as of: 03/31/2018

| DROPPED CLUBS: 12  DROPPED MEMBERS |     | 57 CLUBS OF 68 ADDED 1 OR MORE<br>NEW MEMBERS | GENDER DISTRIBUTION  MALE 1,268 (72.05%)  FEMALE 492 (27.95%)  Women Percentage Fiscal Year Goal: 30% |     |
|------------------------------------|-----|-----------------------------------------------|-------------------------------------------------------------------------------------------------------|-----|
| DECEASED                           | 2   | CLICK HERE FOR CUMULATIVE  MEMBERSHIP DATA    | TOTAL FAMILY UNIT MEMBERS                                                                             | 525 |
| CLUB CANCELLED                     | 419 |                                               | FAMILY MEMBERS PAYING HALF DUES                                                                       | 317 |
| OTHER                              | 160 |                                               |                                                                                                       | 017 |
| TOTAL                              | 581 |                                               | 1                                                                                                     |     |