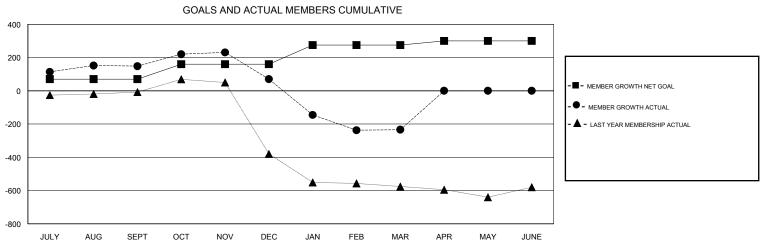

## District 324A8

Results as of: 03/31/2018

| DROPPED CLUBS: 12  DROPPED MEMBERS |     | 57 CLUBS OF 68 ADDED 1 OR MORE<br>NEW MEMBERS | GENDER DISTRIBUTION  MALE 1,268 (72.05%)  FEMALE 492 (27.95%)  Women Percentage Fiscal Year Goal: 30% |     |
|------------------------------------|-----|-----------------------------------------------|-------------------------------------------------------------------------------------------------------|-----|
| DECEASED                           | 2   | CLICK HERE FOR CUMULATIVE  MEMBERSHIP DATA    | TOTAL FAMILY UNIT MEMBERS                                                                             | 525 |
| CLUB CANCELLED                     | 419 |                                               | FAMILY MEMBERS PAYING HALF DUES                                                                       | 317 |
| OTHER                              | 160 |                                               |                                                                                                       | 017 |
| TOTAL                              | 581 |                                               | 1                                                                                                     |     |